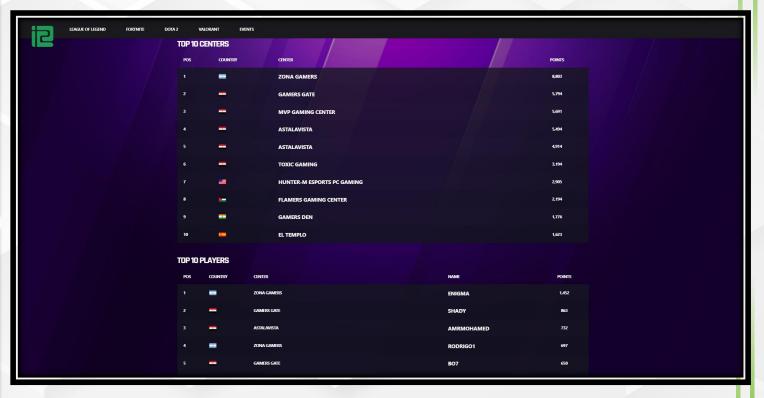

# **Competitive Leaderboards**

Global or regional rankings are tracked across your entire player base.