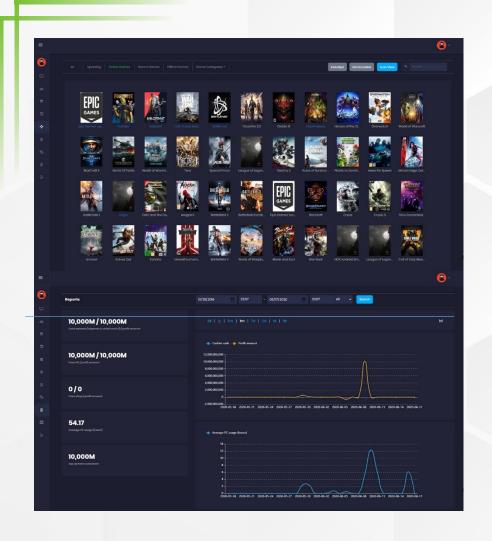

iCafeCloud's detailed statistics and report generation help you track your daily earnings, sales and expenses with few mouse clicks.