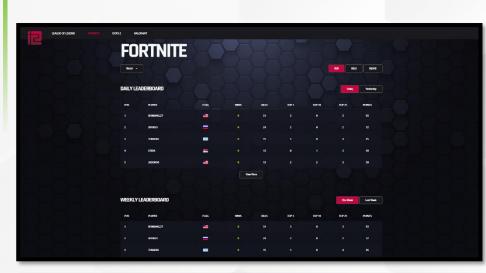

# **Competitive Leaderboards**

Global or regional rankings are tracked across your entire player base.