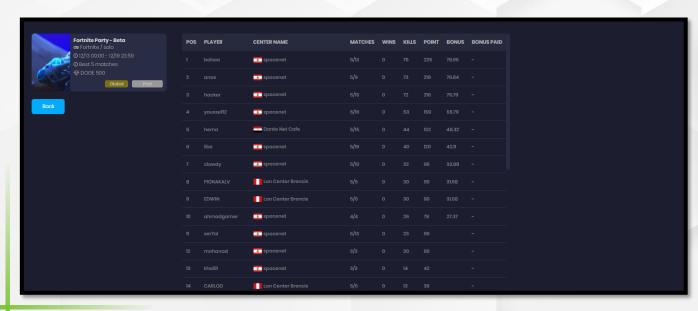

### Creat global and local events

Players can join and play both global and local events and win prizes.