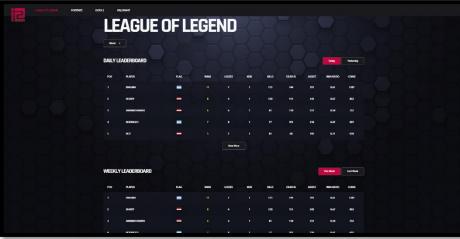

# **Competitive Leaderboards**

Global or regional rankings are tracked across your entire player base.