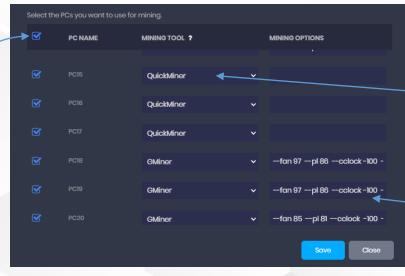

# i CafeCloud

Select the PCs to start mining

## Mining

One click mining setup for extra income.

Mining options

Manual overclock

Customer's can be more competitive inside the center

Loyal system with rewards is likely to make your players come back

Auto game update system with dedicated server's