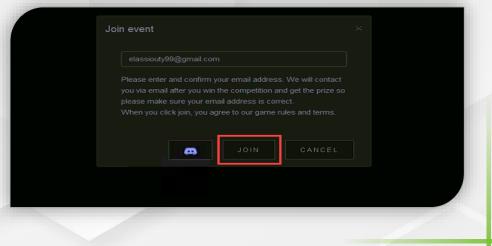

### Creat global and local events

Players can join and play both global and local events and win prizes.