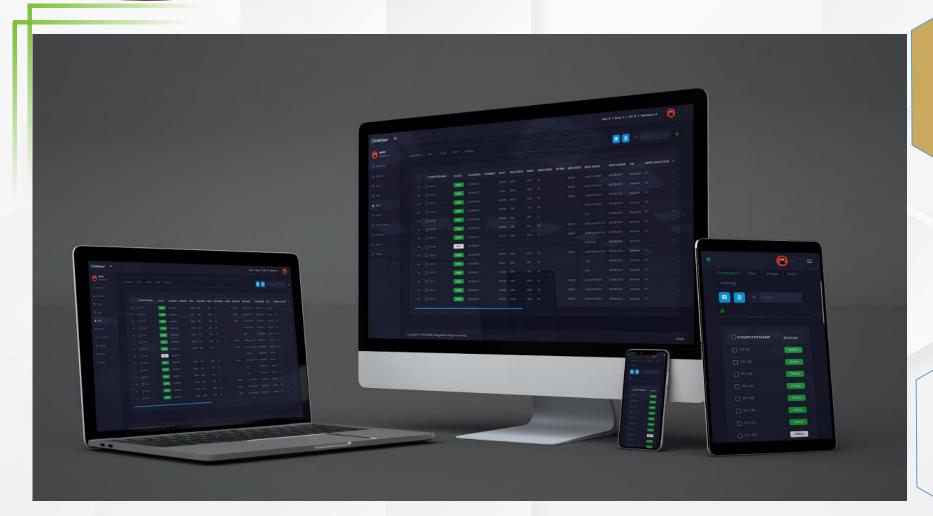

# Management Interface

iCafeCloud's management interface

can be accessed by

any device with internet access

Favorite games